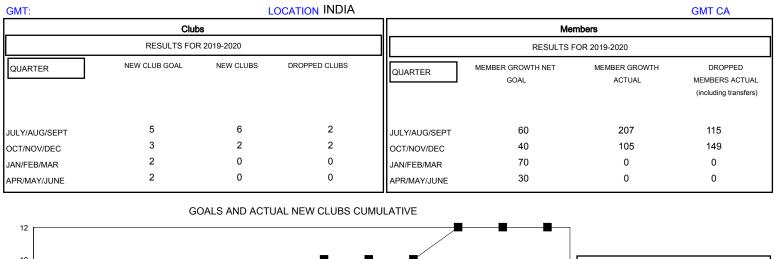

## MONTHLY MEMBERSHIP PROGRESS REPORT

## District 318 A

Results as of: 12/31/2019







| DROPPED CLUBS: 4  DROPPED MEMBERS |     | 48 CLUBS OF 132 ADDED 1 OR MORE NEW MEMBERS | GENDER DISTRII<br>MALE<br>FEMALE | 3,113 (78.06%)<br>875 (21.94%) |       |
|-----------------------------------|-----|---------------------------------------------|----------------------------------|--------------------------------|-------|
| DECEASED                          | 8   | CLICK HERE FOR CUMULATIVE  MEMBERSHIP DATA  | TOTAL FAMILY UNIT MEMBERS        |                                | 1,614 |
| CLUB CANCELLED                    | 45  |                                             | FAMILY MEMBERS PAYING HALF DUES  |                                | 040   |
| OTHER                             | 211 |                                             |                                  |