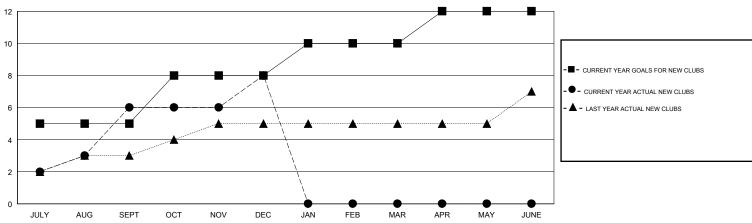

## MONTHLY MEMBERSHIP PROGRESS REPORT

## District 318 A

Results as of: 12/31/2019







| DROPPED CLUBS: 4  DROPPED MEMBERS |     | 48 CLUBS OF 132 ADDED 1 OR MORE NEW MEMBERS | GENDER DISTRII<br>MALE<br>FEMALE | 3,113 (78.06%)<br>875 (21.94%) |       |
|-----------------------------------|-----|---------------------------------------------|----------------------------------|--------------------------------|-------|
| DECEASED                          | 8   | CLICK HERE FOR CUMULATIVE  MEMBERSHIP DATA  | TOTAL FAMILY UNIT MEMBERS        |                                | 1,614 |
| CLUB CANCELLED                    | 45  |                                             | FAMILY MEMBERS PAYING HALF DUES  |                                | 040   |
| OTHER                             | 211 |                                             |                                  |