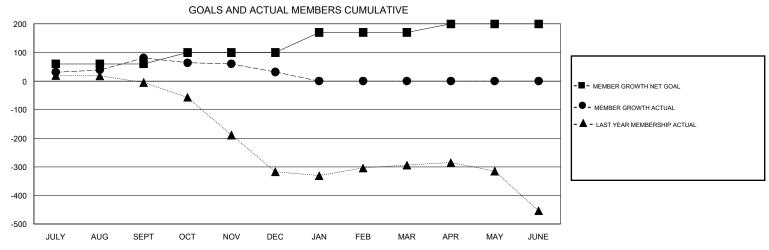

## MONTHLY MEMBERSHIP PROGRESS REPORT

## District 318 A

Results as of: 12/31/2019







| DROPPED CLUBS: 4  DROPPED MEMBERS |     | 48 CLUBS OF 132 ADDED 1 OR MORE NEW MEMBERS | GENDER DISTRII<br>MALE<br>FEMALE | 3,113 (78.06%)<br>875 (21.94%) |       |
|-----------------------------------|-----|---------------------------------------------|----------------------------------|--------------------------------|-------|
| DECEASED                          | 8   | CLICK HERE FOR CUMULATIVE  MEMBERSHIP DATA  | TOTAL FAMILY UNIT MEMBERS        |                                | 1,614 |
| CLUB CANCELLED                    | 45  |                                             | FAMILY MEMBERS PAYING HALF DUES  |                                | 040   |
| OTHER                             | 211 |                                             |                                  |